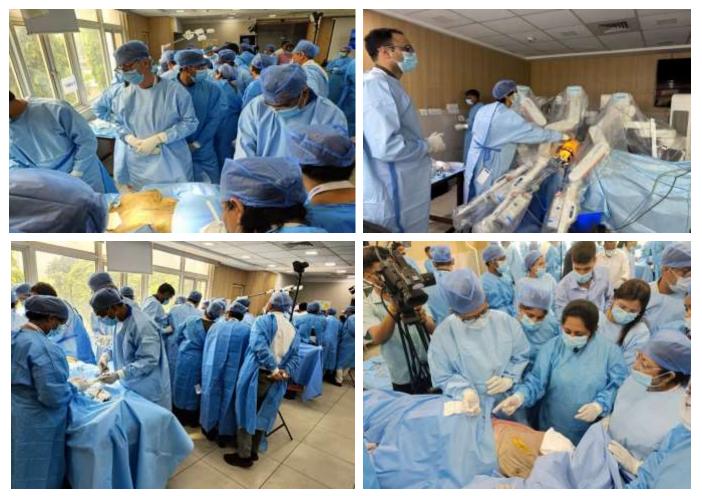

Oncoplastic Breast Surgery Training Cadaveric workshop PG, Faculty : 04/05/2025 Department of Surgical Oncology

## Robotic training on Simulation May 2025 SET Facility